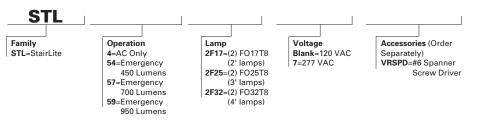

PER LIGHTING - SURE-LITES®**

## DESCRIPTION

DIMENSIONS

The StairLite System is designed to satisfy all stairwell lighting requirements in one easy to install package. StairLite consists of a surface mounted, two lamp fluorescent lighting fixture that incorporates an integrally mounted ultrasonic motion detector, a system display panel, and an optional full battery backup. The StairLite System will deliver vastly reduced operating and maintenance costs due to virtually no power consumption. It will enhance the usefulness, safety, and reliability of any emergency lighting system. The StairLite System is designed for use in stairwells or any other area of a building where the occupancy level or usage factor would be considered minimal.



### ORDERING INFORMATION

SAMPLE NUMBER: STL42F17



#### Energy Data

|            | Input I | Input Power; |      | Input Current (Max.): |      | Power Factor: |  |
|------------|---------|--------------|------|-----------------------|------|---------------|--|
|            | 120V    | 277V         | 120V | 277V                  | 120V | 277V          |  |
| (2) 17W T8 | 31W     | 31W          | .29A | .13A                  | .8   | .8            |  |
| (2) 25W T8 | 42W     | 42W          | .36A | .16A                  | .8   | .8            |  |
| (2) 32W T8 | 52W     | 52W          | .44A | .19A                  | .9   | .9            |  |
| Lamps Off  | 4.3W    | 4.3W         | .04A | .02A                  | .7   | .7            |  |



# **STL** STAIRLITE

Stairwell Lighting System

#### EMERGENCY LIGHT

- Choice of Input Voltage, 1